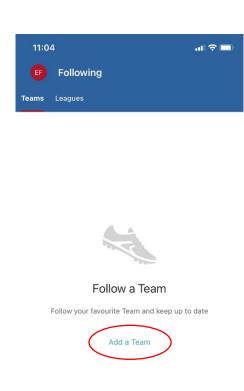

# Step 4 – Following Teams & Leagues – (Players, Managers, Parents)

- Click on the Star icon ('Following') to follow your team and/or league
- Select 'Add a Team'
- Select 'Northern Suburbs Football Association'
- Select Club
- Select team (Tip you might need to use the search icon to find your team. Click on the magnifying glass to search for the specific Team)
- Followed teams will now appear in following and in 'My Hub'.

Select 'Add a team'

Select your team, click on the star icon

Home

Following

Notifications

Profile