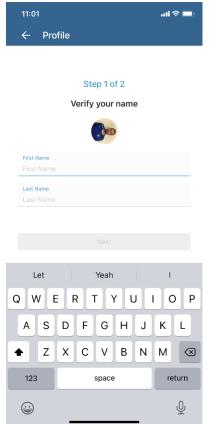

# Step 3 – Personalising your Dribl experience

- Select 'Profile'. There might be more than 1 profile if more than 1 member are linked to your email address.
- Verify your name
- Verify DOB
- Finish!

You're all done and ready to go