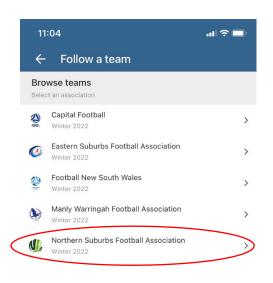

# Step 4 – Following Teams & Leagues – (Players, Managers, Parents)

- Click on the Star icon ('Following') to follow your team and/or league
- Select 'Add a Team'
- Select 'Northern Suburbs Football Association'
- Select Club
- Select team (Tip you might need to use the search icon to find your team. Click on the magnifying glass to search for the specific Team)
- Followed teams will now appear in following and in 'My Hub'.