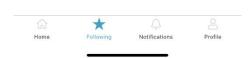

# Step 4 – Following Teams & Leagues – (Players, Managers, Parents)

- Click on the Star icon ('Following') to follow your team and/or league
- Select 'Add a Team'
- Select 'Northern Suburbs Football Association'
- Select Club
- Select team (Tip you might need to use the search icon to find your team. Click on the magnifying glass to search for the specific Team)
- Followed teams will now appear in following and in 'My Hub'.

Select 'Add a team'

Select your team, click on the star icon

Home

Following

Notifications

Profile