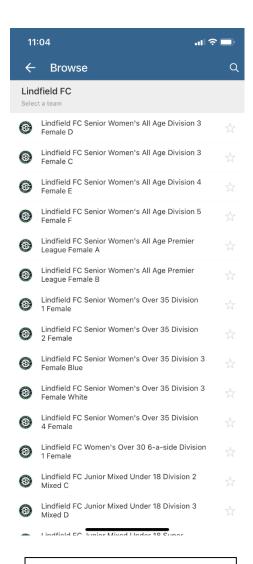

# Step 4 – Following Teams & Leagues – (Players, Managers, Parents)

- Click on the Star icon ('Following') to follow your team and/or league
- Select 'Add a Team'
- Select 'Northern Suburbs Football Association'
- Select Club
- Select team (Tip you might need to use the search icon to find your team. Click on the magnifying glass to search for the specific Team)
- Followed teams will now appear in following and in 'My Hub'.