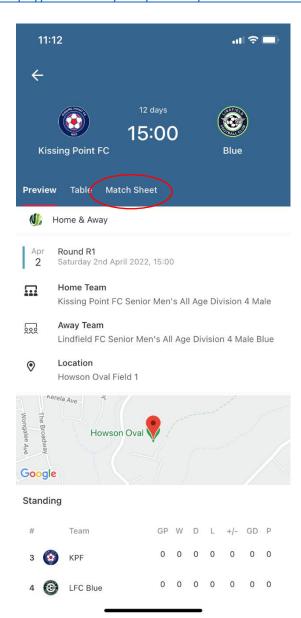

### Step 5 - Match Sheets (Team Managers Only)

- Selecting the team will display upcoming matches.
- Click on the match to view match preview and match sheet
- Click on the 'Match Sheet' tab to prepare match card
- Team managers are required to select players that are playing, confirm opposition match card and record post game score.