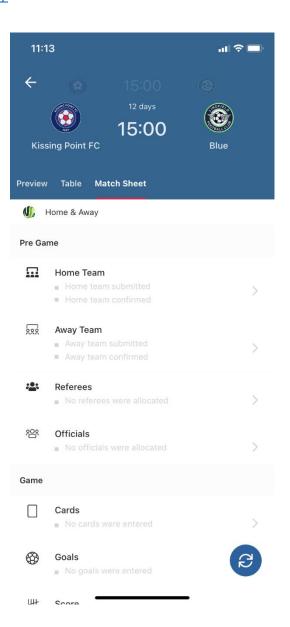

### Step 5 - Match Sheets (Team Managers Only)

- Selecting the team will display upcoming matches.
- Click on the match to view match preview and match sheet
- Click on the 'Match Sheet' tab to prepare match card
- Team managers are required to select players that are playing, confirm opposition match card and record post game score.