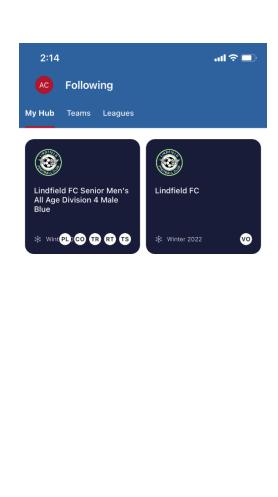

# Step 4 – Following Teams & Leagues – (Players, Managers, Parents)

- Click on the Star icon ('Following') to follow your team and/or league
- Select 'Add a Team'
- Select 'Northern Suburbs Football Association'
- Select Club
- Select team (Tip you might need to use the search icon to find your team. Click on the magnifying glass to search for the specific Team)
- Followed teams will now appear in following and in 'My Hub'.

Select 'Add a team'

Select your team, click on the star icon

Home

Following

Notifications

Profile